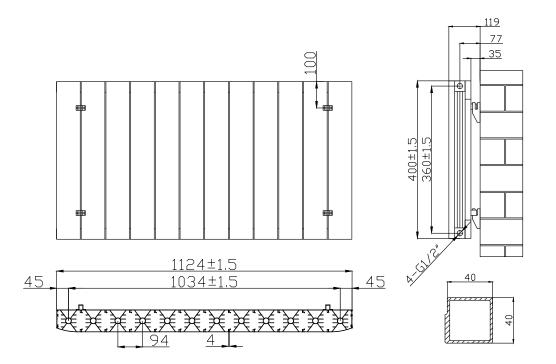

## Information:

| Information: |        |       |                    |                      |       |       |
|--------------|--------|-------|--------------------|----------------------|-------|-------|
|              | Height | Width | Tapping<br>Centres | Wall to Pipe Centres | Watts | BTU's |
|              | 400    | 1124  | 1124               | 75                   | 1121  | 3824  |

Notes: Drawings may not be to scale. All dimensions in mm unless otherwise stated. Information correct at time of printing but subject to change at any time.