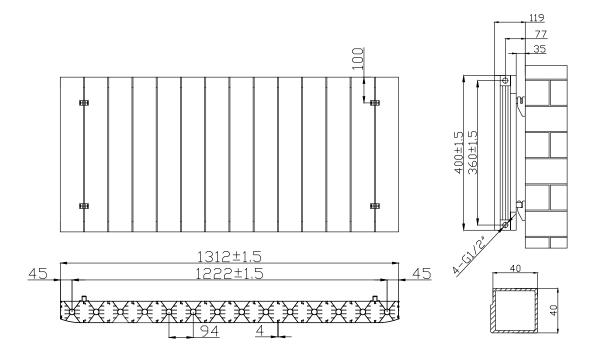

## Information:

| Height | Width | Tapping<br>Centres | Wall to Pipe Centres | Watts | BTU's |
|--------|-------|--------------------|----------------------|-------|-------|
| 400    | 1312  | 1312               | 75                   | 1294  | 4416  |

Notes: Drawings may not be to scale. All dimensions in mm unless otherwise stated. Information correct at time of printing but subject to change at any time.