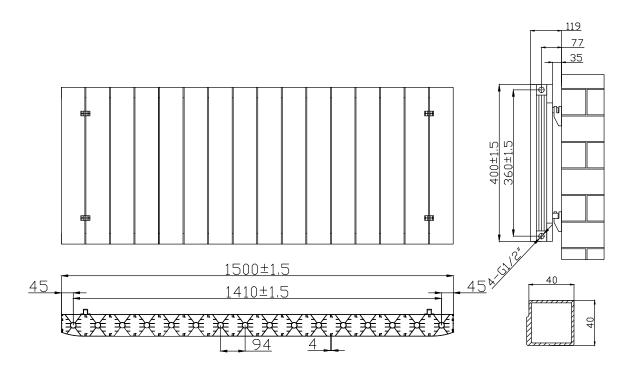

600 x 1124 Image Shown

| Height              | Width | Tapping<br>Centres | Wall to Pipe Centres     | Watts                                               | BTU's |
|---------------------|-------|--------------------|--------------------------|-----------------------------------------------------|-------|
| 400                 | 1500  | 1500               | 75                       | 1468                                                | 5008  |
|                     |       |                    |                          |                                                     |       |
| Guarantee/Aftercare |       |                    | avoid damaging the fitti | ngs. We provide a guara<br>ared for and used in acc |       |

Notes: Drawings may not be to scale. All dimensions in mm unless otherwise stated. Information correct at time of printing but subject to change at any time.