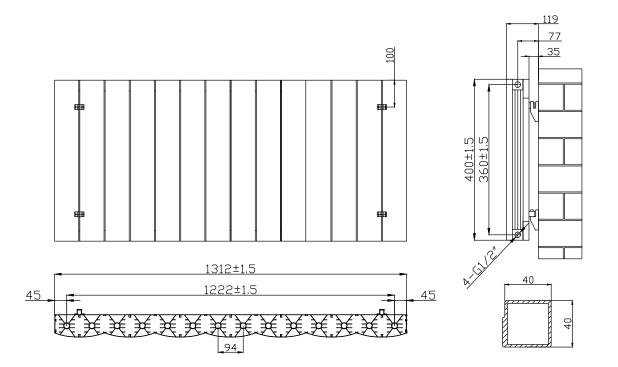

600 x 748 Image Shown

| nformation:                                  |                                                                                                                                            |                                                          |                                                    |                                                    |                                       |
|----------------------------------------------|--------------------------------------------------------------------------------------------------------------------------------------------|----------------------------------------------------------|----------------------------------------------------|----------------------------------------------------|---------------------------------------|
| Height                                       | Width                                                                                                                                      | Tapping<br>Centres                                       | Wall to Pipe Centres                               | Watts                                              | BTU's                                 |
| 400                                          | 1312                                                                                                                                       | 1312                                                     | 75                                                 | 1283                                               | 4377                                  |
| urface finish.                               | d as a warmer of dry towe                                                                                                                  | els. Placing wet towels o                                | or garments on this produ                          | uct may result in the det                          | erioration of the                     |
| manufacture or mate<br>instructions and good | During installation extra<br>rials (excluding serviceal<br>d plumbing practice. All p<br>se of incorrect dimension<br>acturing tolerances. | ble parts), providing they<br>products installed in a co | have been installed, car<br>mmercial environment c | ed for and used in accor<br>arry a 12 month guaran | dance with our tee. We cannot be held |