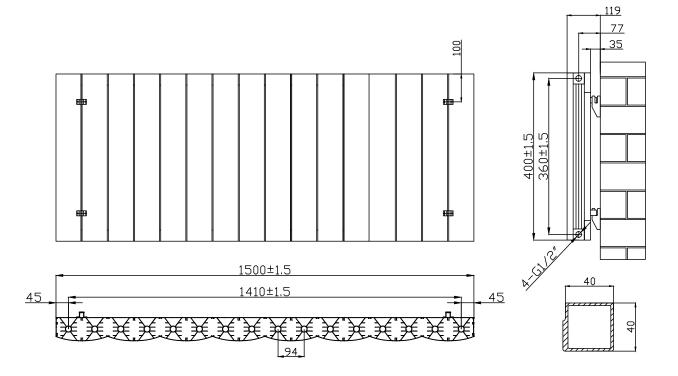

## Information

| Height       | Width | Tapping<br>Centres | Wall to Pipe Centres | Watts | BTU's |
|--------------|-------|--------------------|----------------------|-------|-------|
| 400          | 1500  | 1500               | 75                   | 1455  | 4964  |
| face finish. | -     | *                  |                      | -     |       |