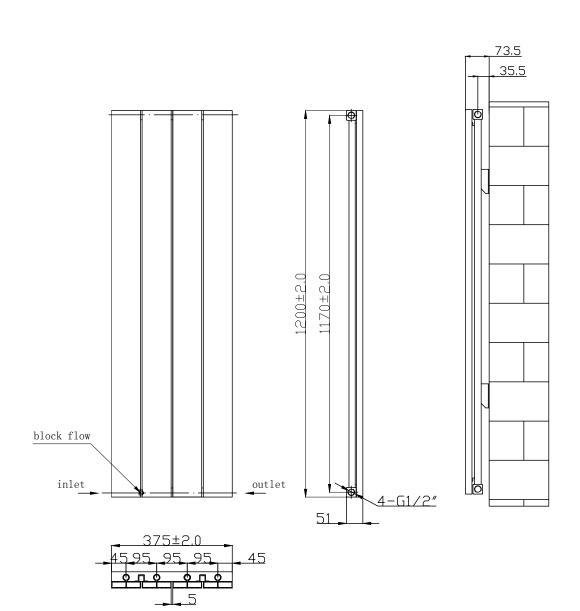

Technical Data Sheet

Range: Radiators

Type: Eon

Code: RA650 RA655

Version/Date: v1 01/19

1800 x 375 Image Shown

## Information:

| Height | Width | Tapping<br>Centres | Wall to Pipe Centres | Watts | BTU's | Code        |
|--------|-------|--------------------|----------------------|-------|-------|-------------|
| 1200   | 375   | 375                | 45                   | 754   | 2573  | RA650 RA655 |