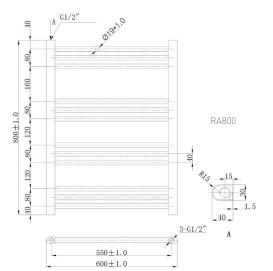

Technical Data Sheet

Range: Radiators

Flavia Straight Type:

RA800 RA801 RA802 RA803 Code:

Version/Date: v4 07/18

> This product is designed as a warmer of dry towels. Placing wet towels or garments on this product may result in the deterioration of the surface finish.

| Width | Pipe<br>Centres   | Wall to Pipe<br>Centres       | Output<br>Watt                                                                                                                                        | BTU's                                                                                                      | Product<br>Code                                                                                                                                                                                                                                                 |
|-------|-------------------|-------------------------------|-------------------------------------------------------------------------------------------------------------------------------------------------------|------------------------------------------------------------------------------------------------------------|-----------------------------------------------------------------------------------------------------------------------------------------------------------------------------------------------------------------------------------------------------------------|
| 600   | 550               | 75                            | 462                                                                                                                                                   | 1575                                                                                                       | RA800                                                                                                                                                                                                                                                           |
| 600   | 550               | 75                            | 788                                                                                                                                                   | 2688                                                                                                       | RA801                                                                                                                                                                                                                                                           |
| 600   | 550               | 75                            | 911                                                                                                                                                   | 3109                                                                                                       | RA802                                                                                                                                                                                                                                                           |
| 600   | 550               | 75                            | 1102                                                                                                                                                  | 3760                                                                                                       | RA803                                                                                                                                                                                                                                                           |
|       | 600<br>600<br>600 | 600 550<br>600 550<br>600 550 | Volume         Centres         Centres           600         550         75           600         550         75           600         550         75 | \text{Violat Centres Centres Watt} \\ 600 \ 550 \ 75 \ 462 \\ 600 \ 550 \ 75 \ 788 \\ 600 \ 550 \ 75 \ 911 | Violation         Centres         Centres         Watt         B 10 s           600         550         75         462         1575           600         550         75         788         2688           600         550         75         911         3109 |