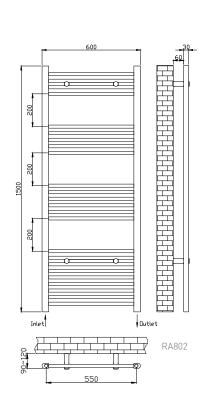

Technical Data Sheet

Range: Radiators

Flavia Straight Type:

RA800 RA801 RA802 RA803 Code:

Version/Date: v4 07/18

> This product is designed as a warmer of dry towels. Placing wet towels or garments on this product may result in the deterioration of the surface finish.

| Width | Pipe<br>Centres   | Wall to Pipe<br>Centres       | Output<br>Watt                                                                                                                                        | BTU's                                                                                                      | Product<br>Code                                                                                                                                                                                                                                                 |
|-------|-------------------|-------------------------------|-------------------------------------------------------------------------------------------------------------------------------------------------------|------------------------------------------------------------------------------------------------------------|-----------------------------------------------------------------------------------------------------------------------------------------------------------------------------------------------------------------------------------------------------------------|
| 600   | 550               | 75                            | 462                                                                                                                                                   | 1575                                                                                                       | RA800                                                                                                                                                                                                                                                           |
| 600   | 550               | 75                            | 788                                                                                                                                                   | 2688                                                                                                       | RA801                                                                                                                                                                                                                                                           |
| 600   | 550               | 75                            | 911                                                                                                                                                   | 3109                                                                                                       | RA802                                                                                                                                                                                                                                                           |
| 600   | 550               | 75                            | 1102                                                                                                                                                  | 3760                                                                                                       | RA803                                                                                                                                                                                                                                                           |
|       | 600<br>600<br>600 | 600 550<br>600 550<br>600 550 | Volume         Centres         Centres           600         550         75           600         550         75           600         550         75 | \text{Violat Centres Centres Watt} \\ 600 \ 550 \ 75 \ 462 \\ 600 \ 550 \ 75 \ 788 \\ 600 \ 550 \ 75 \ 911 | Violation         Centres         Centres         Watt         B 10 s           600         550         75         462         1575           600         550         75         788         2688           600         550         75         911         3109 |