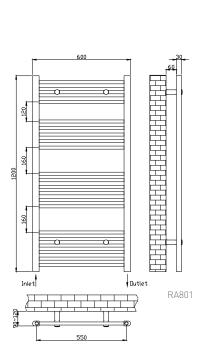

Technical Data Sheet

Range: Radiators

Flavia Straight Type:

RA800 RA801 RA802 RA803 Code:

Version/Date: v4 07/18

> This product is designed as a warmer of dry towels. Placing wet towels or garments on this product may result in the deterioration of the surface finish.

| Width | Pipe<br>Centres   | Wall to Pipe<br>Centres       | Output<br>Watt                                                                                                                                        | BTU's                                                                                                      | Product<br>Code                                                                                                                                                                                                                                                 |
|-------|-------------------|-------------------------------|-------------------------------------------------------------------------------------------------------------------------------------------------------|------------------------------------------------------------------------------------------------------------|-----------------------------------------------------------------------------------------------------------------------------------------------------------------------------------------------------------------------------------------------------------------|
| 600   | 550               | 75                            | 462                                                                                                                                                   | 1575                                                                                                       | RA800                                                                                                                                                                                                                                                           |
| 600   | 550               | 75                            | 788                                                                                                                                                   | 2688                                                                                                       | RA801                                                                                                                                                                                                                                                           |
| 600   | 550               | 75                            | 911                                                                                                                                                   | 3109                                                                                                       | RA802                                                                                                                                                                                                                                                           |
| 600   | 550               | 75                            | 1102                                                                                                                                                  | 3760                                                                                                       | RA803                                                                                                                                                                                                                                                           |
|       | 600<br>600<br>600 | 600 550<br>600 550<br>600 550 | Volume         Centres         Centres           600         550         75           600         550         75           600         550         75 | \text{Violat Centres Centres Watt} \\ 600 \ 550 \ 75 \ 462 \\ 600 \ 550 \ 75 \ 788 \\ 600 \ 550 \ 75 \ 911 | Violation         Centres         Centres         Watt         B 10 s           600         550         75         462         1575           600         550         75         788         2688           600         550         75         911         3109 |