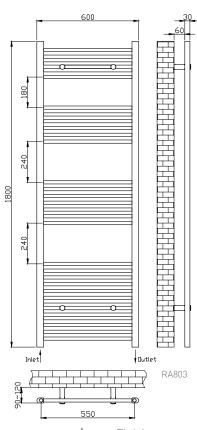

Technical Data Sheet

Range: Radiators

Flavia Straight Type:

RA800 RA801 RA802 RA803 Code:

Version/Date: v4 07/18

> This product is designed as a warmer of dry towels. Placing wet towels or garments on this product may result in the deterioration of the surface finish.

| Width | Pipe<br>Centres   | Wall to Pipe<br>Centres       | Output<br>Watt                                                                                                                                        | BTU's                                                                                                      | Product<br>Code                                                                                                                                                                                                                                                 |
|-------|-------------------|-------------------------------|-------------------------------------------------------------------------------------------------------------------------------------------------------|------------------------------------------------------------------------------------------------------------|-----------------------------------------------------------------------------------------------------------------------------------------------------------------------------------------------------------------------------------------------------------------|
| 600   | 550               | 75                            | 462                                                                                                                                                   | 1575                                                                                                       | RA800                                                                                                                                                                                                                                                           |
| 600   | 550               | 75                            | 788                                                                                                                                                   | 2688                                                                                                       | RA801                                                                                                                                                                                                                                                           |
| 600   | 550               | 75                            | 911                                                                                                                                                   | 3109                                                                                                       | RA802                                                                                                                                                                                                                                                           |
| 600   | 550               | 75                            | 1102                                                                                                                                                  | 3760                                                                                                       | RA803                                                                                                                                                                                                                                                           |
|       | 600<br>600<br>600 | 600 550<br>600 550<br>600 550 | Volume         Centres         Centres           600         550         75           600         550         75           600         550         75 | \text{Violat Centres Centres Watt} \\ 600 \ 550 \ 75 \ 462 \\ 600 \ 550 \ 75 \ 788 \\ 600 \ 550 \ 75 \ 911 | Violation         Centres         Centres         Watt         B 10 s           600         550         75         462         1575           600         550         75         788         2688           600         550         75         911         3109 |

1800 x 400 Image Shown

RA801 & RA701 are manufactured to EN442 and conform to standard ISO9001

Guarantee/Aftercare: During installation extra care must be taken to avoid damaging the fittings. We provide a guarantee against faulty manufacture or materials (excluding serviceable parts), providing they have been installed, cared for and used in accordance with our instructions and good plumbing practice. All products installed in a commercial environment carry a 12 month guarantee. We cannot be held responsible for the use of incorrect dimensions shown for first fix without the actual products on site. All dimensions stated are nominal and are subject to manufacturing tolerances.