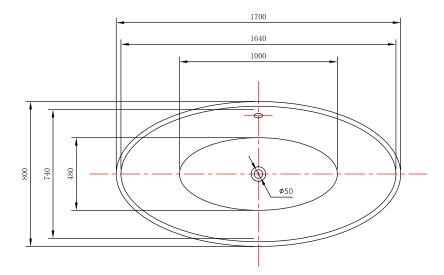

Technical Data Sheet

Range: Luxury Bathing

Type: Michelle Freestanding

Code: RT013

Version/Date: v1 05/17

<u>Information:</u> Capacity: 240 Litres

Guarantee/Aftercare: During installation extra care must be taken to avoid damaging the fittings. We provide a guarantee against faulty manufacture or materials (excluding serviceable parts), providing they have been installed, cared for and used in accordance with our instructions and good plumbing practice. All products installed in a commercial environment carry a 12 month guarantee. We cannot be held responsible for the use of incorrect dimensions shown for first fix without the actual products on site.

In line with the CE standards for this type of product, there may be a manufacturers tolerance of approximately +/- 2% on the overall dimensions and finish on these products. As per our terms and conditions of guarantee, we cannot be held responsible for the use of dimensions shown for first fix without the actual products on site. All dimensions stated are nominal and are subject to manufacturing tolerances.