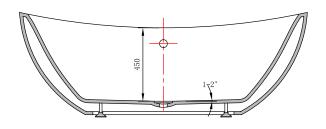

Technical Data Sheet

Range: Luxury Bathing

Type: Michelle Freestanding

Code: RT013

Version/Date: v1 05/17

<u>Information:</u> Capacity: 240 Litres

Guarantee/Aftercare: During installation extra care must be taken to avoid damaging the fittings. We provide a guarantee against faulty manufacture or materials (excluding serviceable parts), providing they have been installed, cared for and used in accordance with our instructions and good plumbing practice. All products installed in a commercial environment carry a 12 month guarantee. We cannot be held responsible for the use of incorrect dimensions shown for first fix without the actual products on site.

In line with the CE standards for this type of product, there may be a manufacturers tolerance of approximately +/- 2% on the overall dimensions and finish on these products. As per our terms and conditions of guarantee, we cannot be held responsible for the use of dimensions shown for first fix without the actual products on site. All dimensions stated are nominal and are subject to manufacturing tolerances.