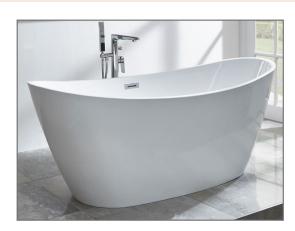

Technical Data Sheet

Range: Luxury Bathing

Type: Michelle Freestanding

Code: RT013

Version/Date: v1 05/17

<u>Information:</u> Capacity: 240 Litres

Guarantee/Aftercare: During installation extra care must be taken to avoid damaging the fittings. We provide a guarantee against faulty manufacture or materials (excluding serviceable parts), providing they have been installed, cared for and used in accordance with our instructions and good plumbing practice. All products installed in a commercial environment carry a 12 month guarantee. We cannot be held responsible for the use of incorrect dimensions shown for first fix without the actual products on site.