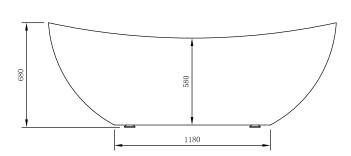

Technical Data Sheet

Range: Luxury Bathing

Type: Michelle Freestanding

Code: RT013

Version/Date: v1 05/17

<u>Information:</u> Capacity: 240 Litres

Guarantee/Aftercare: During installation extra care must be taken to avoid damaging the fittings. We provide a guarantee against faulty manufacture or materials (excluding serviceable parts), providing they have been installed, cared for and used in accordance with our instructions and good plumbing practice. All products installed in a commercial environment carry a 12 month guarantee. We cannot be held responsible for the use of incorrect dimensions shown for first fix without the actual products on site.

In line with the CE standards for this type of product, there may be a manufacturers tolerance of approximately +/- 2% on the overall dimensions and finish on these products. As per our terms and conditions of guarantee, we cannot be held responsible for the use of dimensions shown for first fix without the actual products on site. All dimensions stated are nominal and are subject to manufacturing tolerances.