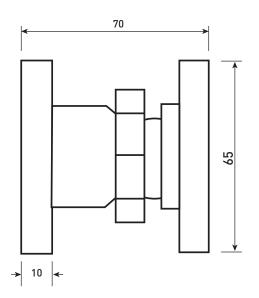

Technical Data Sheet

Range: Shower Heads

**Type:** Design Square Body Jet

Code: SH011

Version/Date: v1 6/16

Information:

Finishes:

Chrome