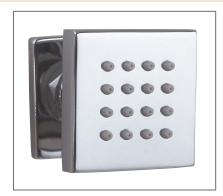

Technical Data Sheet

Range: Shower Heads

**Type:** Design Square Body Jet

Code: SH011

Version/Date: v1 6/16

Information:

Finishes:

Chrome