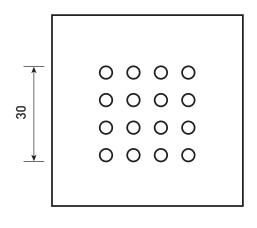

Technical Data Sheet

Range: Shower Heads

**Type:** Design Square Body Jet

Code: SH011

Version/Date: v1 6/16

Information:

Finishes:

Chrome