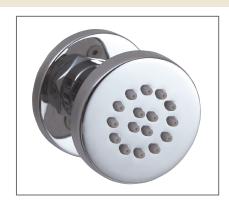

Technical Data Sheet

Range: Shower Heads

Type: Design Round Body Jet

Code: SH012

**Version/Date:** v1 6/16

Information:

Finishes:

Chrome