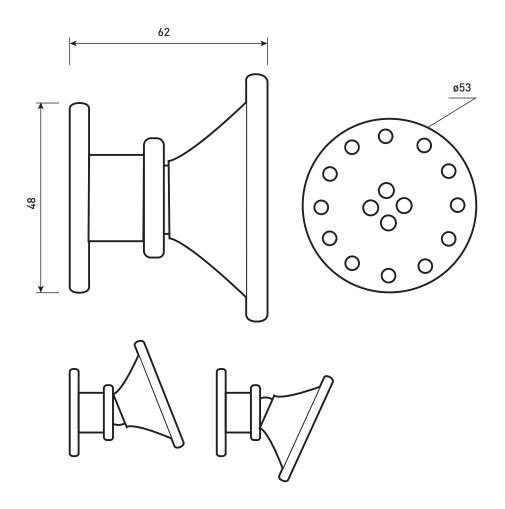

Technical Data Sheet

Range: Shower Heads

Type: Design Round Body Jet

Code: SH012

**Version/Date:** v1 6/16

Information:

Finishes:

Chrome