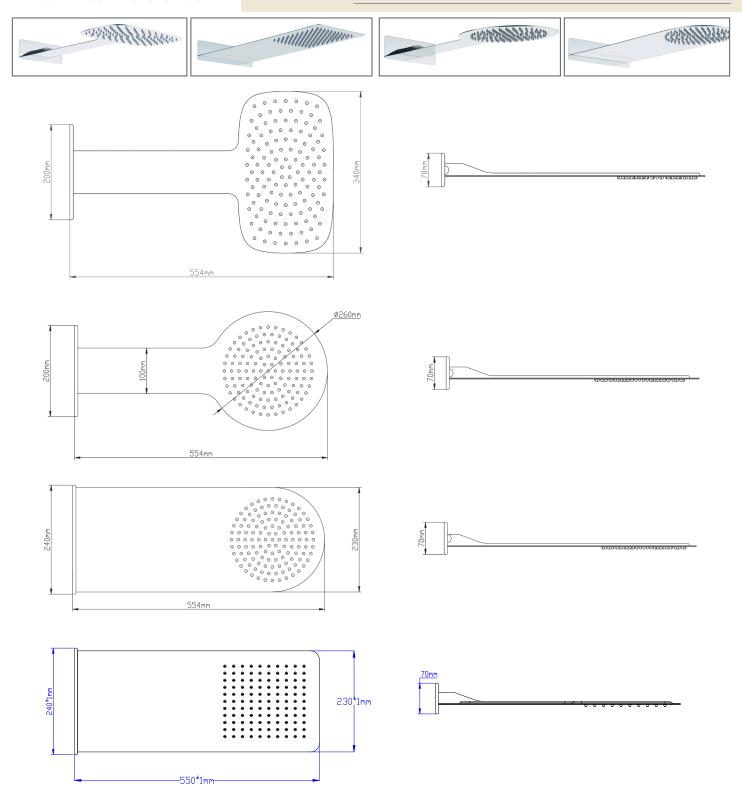

Technical Data Sheet

Range: Shower Heads

Type: Blade

Code: SH055 SH056 SH057 SH058

Version/Date: v2 1/17

<u>Guarantee/Aftercare:</u> During installation extra care must be taken to avoid damaging the fittings. We provide a guarantee against faulty manufacture or materials (excluding serviceable parts), providing they have been installed, cared for and used in accordance with our instructions and good plumbing practice.