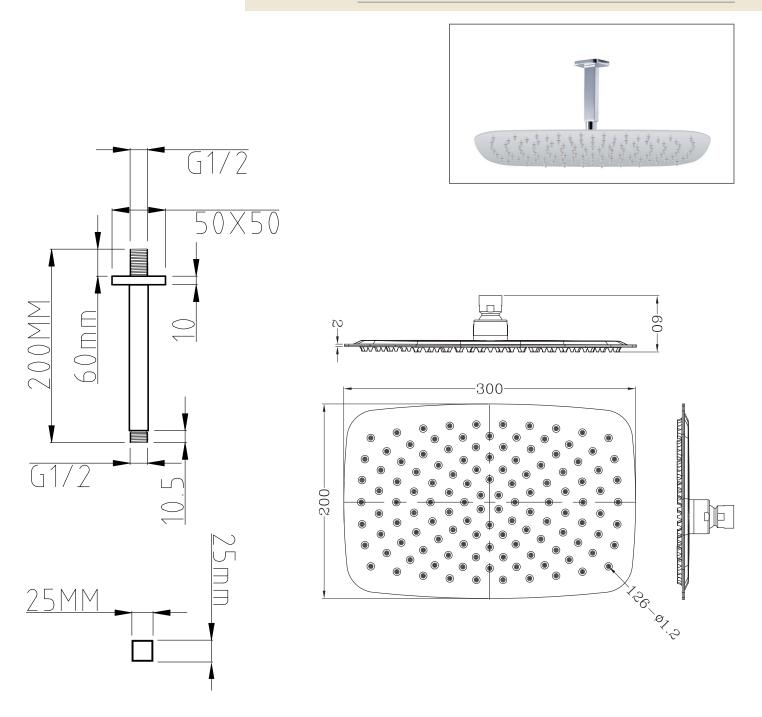

Technical Data Sheet

Range: Shower Heads - Stainless Steel

Rectangular Shower Head & Ceiling Arm Type:

Code: SH068

v1 1/17 Version/Date:

Information:

Finishes:

Guarantee/Aftercare: During installation extra care must be taken to avoid damaging the fittings. We provide a quarantee against faulty manufacture or materials (excluding serviceable parts), providing they have been installed, cared for and used in accordance with our instructions and good plumbing practice.