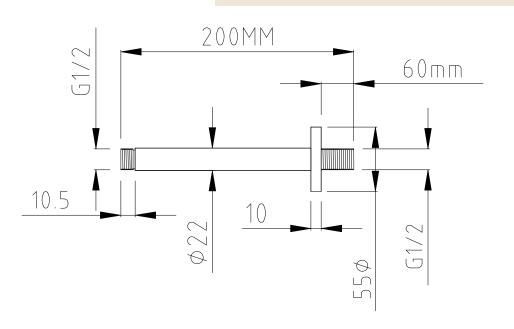

Technical Data Sheet

Range: Showering Solutions

**Type:** Stainless Steel Shower Heads

Code: SH070

Version/Date: v1 1/17

Information:

Finishes:

Chrome