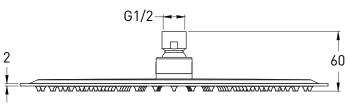

Technical Data Sheet

Range: Showering Solutions

**Type:** Stainless Steel Shower Heads

Code: SH070

Version/Date: v1 1/17

Information:

Finishes:

Chrome