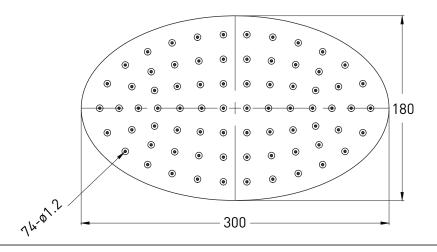

Technical Data Sheet

Range: Showering Solutions

**Type:** Stainless Steel Shower Heads

Code: SH070

Version/Date: v1 1/17

Information:

Finishes:

Chrome