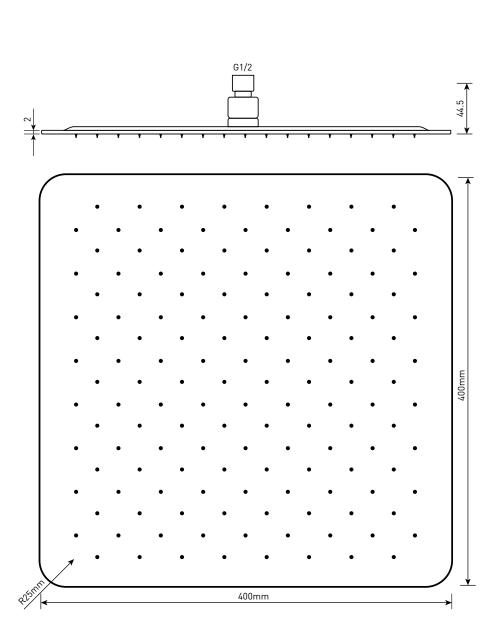

Technical Data Sheet

Range: Shower Heads

Type: Square Head

Code: <u>SLH003</u> Version/Date: v1 06/17

Information:

Finishes:

Chrome

<u>Guarantee/Aftercare:</u> During installation extra care must be taken to avoid damaging the fittings. We provide a guarantee against faulty manufacture or materials [excluding serviceable parts], providing they have been installed, cared for and used in accordance with our instructions and good plumbing practice.