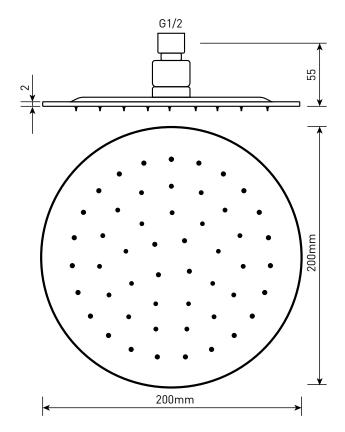

Technical Data Sheet

Range: Shower Heads

Type: Round Head

Code: SLH004

Version/Date: v1 06/17

<u>Information:</u>

Finishes:

Chrome