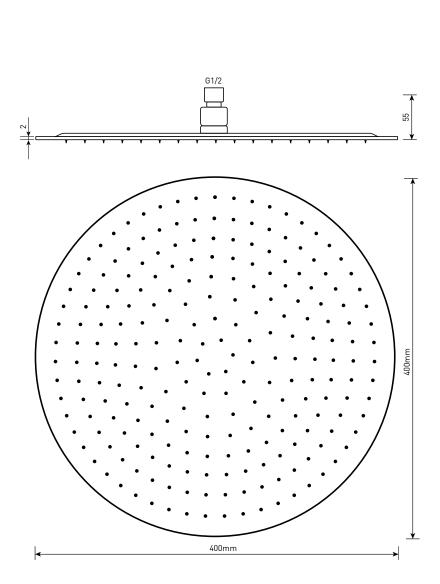

Technical Data Sheet

Range: Shower Heads

Type: Round Head

Code: <u>SLH006</u> Version/Date: v1 06/17

Information:

Finishes:

Chrome

Guarantee/Aftercare: During installation extra care must be taken to avoid damaging the fittings. We provide a guarantee against faulty manufacture or materials (excluding serviceable parts), providing they have been installed, cared for and used in accordance with our instructions and good plumbing practice.