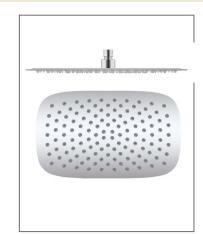

Technical Data Sheet

Range: Shower Heads

Type: Rectangular Head

Code: SLH008

Version/Date: v1 09/17

Information:

Finishes:

Chrome