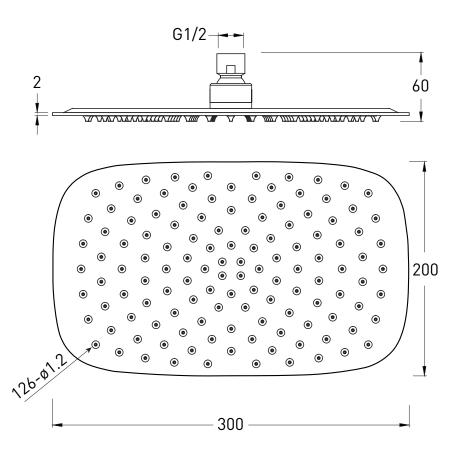

Technical Data Sheet

Range: Shower Heads

Type: Rectangular Head

Code: SLH008

Version/Date: v1 09/17

Information:

Finishes:

Chrome