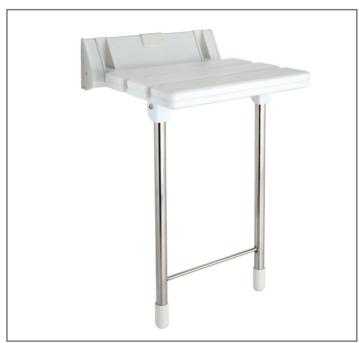

Technical Data Sheet

Ambulant Range:

Luxury Shower Seat with Legs Type:

Code: SS004

Version/Date:

v1







in accordance with our instructions and good plumbing practice.

Information:



<u>Guarantee/Aftercare:</u> During installation extra care must be taken to avoid damaging the fittings. We provide a guarantee against faulty manufacture or materials (excluding serviceable parts), providing they have been installed, cared for and used Finishes:

White

Phoenix Whirlpools Ltd. Unit 8, Leeds 27 Industrial Estate, Bruntcliffe Avenue, Morley, Leeds, LS27 OLL Tel: (Sales) +44 (0)113 2012260 Fax: +44 (0)113 2012268 Email: sales@phoenix-uk.co.uk Web: www.phoenix-uk.co.uk