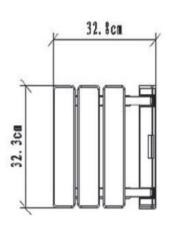

Technical Data Sheet

Ambulant Range:

Luxury Shower Seat with Legs Type:

Code: SS004

Version/Date:

v1







in accordance with our instructions and good plumbing practice.

Information:



<u>Guarantee/Aftercare:</u> During installation extra care must be taken to avoid damaging the fittings. We provide a guarantee against faulty manufacture or materials (excluding serviceable parts), providing they have been installed, cared for and used Finishes:

White

Phoenix Whirlpools Ltd. Unit 8, Leeds 27 Industrial Estate, Bruntcliffe Avenue, Morley, Leeds, LS27 OLL Tel: (Sales) +44 (0)113 2012260 Fax: +44 (0)113 2012268 Email: sales@phoenix-uk.co.uk Web: www.phoenix-uk.co.uk