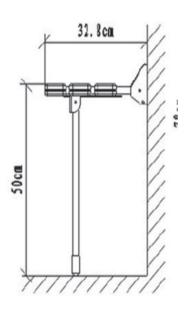

Technical Data Sheet

Ambulant Range:

Luxury Shower Seat with Legs Type:

Code: SS004

Version/Date:

v1







in accordance with our instructions and good plumbing practice.

Information:



<u>Guarantee/Aftercare:</u> During installation extra care must be taken to avoid damaging the fittings. We provide a guarantee against faulty manufacture or materials (excluding serviceable parts), providing they have been installed, cared for and used Finishes:

White

Phoenix Whirlpools Ltd. Unit 8, Leeds 27 Industrial Estate, Bruntcliffe Avenue, Morley, Leeds, LS27 OLL Tel: (Sales) +44 (0)113 2012260 Fax: +44 (0)113 2012268 Email: sales@phoenix-uk.co.uk Web: www.phoenix-uk.co.uk