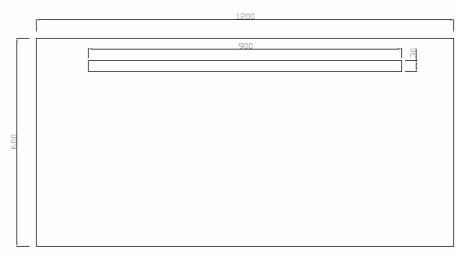

TECHNICAL DATA SHEET

Range: Mirrors

Type: Sharp

Code: MI021
Version/Date: v3 03/21

MI021

## <u>Information:</u>

- LED
- Motion On/Off
- Heated Demister pad

- · Charging socket
- IP44 rated
- A+ Energy Rating

Finishes:

Guarantee/Aftercare: During installation extra care must be taken to avoid damaging the fittings. We provide a guarantee against faulty manufacture or materials (excluding serviceable parts), providing they have been installed, cared for and used in accordance with our instructions and good plumbing practice.