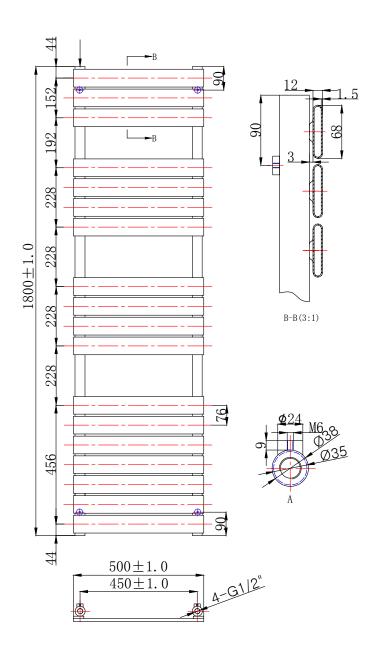

## Information:

| Height | Width | Pipe<br>Centres | Wall to Pipe Centres | Watts | BTU's | Code  |
|--------|-------|-----------------|----------------------|-------|-------|-------|
| 1800   | 500   | 450             | 90                   | 1351  | 4608  | RA007 |