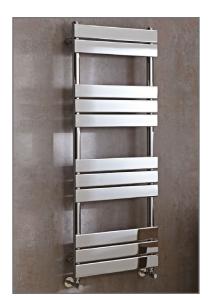

TECHNICAL DATA SHEET

Range: Radiators

**RA007** 

Type: Lune

Version/Date: v2 03/21

Code:

1300 x 500 Image Shown

Finishes:

Chrome

Tel: 0113 201 2260 Email: sales@phoenix-uk.com Web: www.phoenix-uk.com