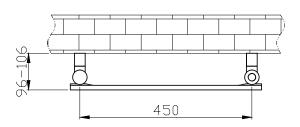

## Information:

| 950    | 500   | Centres<br>450 | 90                   | 622   | 2121  | RA011 |
|--------|-------|----------------|----------------------|-------|-------|-------|
| Height | Width | Pipe           | Wall to Pipe Centres | Watts | BTU's | Code  |