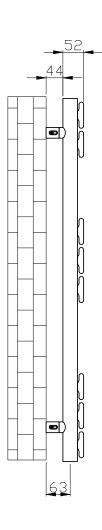

## Information:

| 950    | 500   | Centres<br>450 | 90                   | 622   | 2121  | RA011 |
|--------|-------|----------------|----------------------|-------|-------|-------|
| Height | Width | Pipe           | Wall to Pipe Centres | Watts | BTU's | Code  |