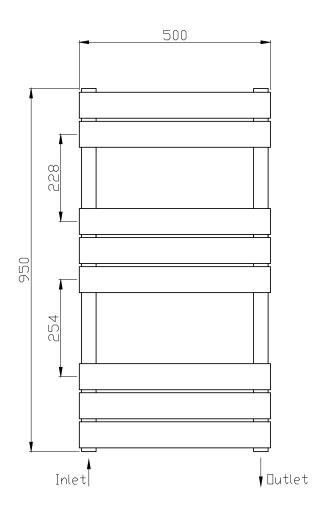

## Information:

| 950    | 500   | Centres<br>450 | 90                   | 622   | 2121  | RA011 |
|--------|-------|----------------|----------------------|-------|-------|-------|
| Height | Width | Pipe           | Wall to Pipe Centres | Watts | BTU's | Code  |