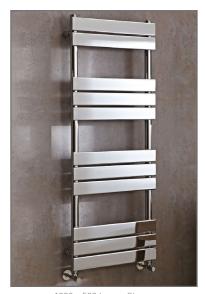

TECHNICAL DATA SHEET

Range: Radiators

Type: Lune

**RA011** Version/Date: v4 03/21

Code:

1300 x 500 Image Shown

Finishes:

Chrome

Phoenix Whirlpools Ltd. Unit 8, Leeds 27 Industrial Estate, Bruntcliffe Ave. Morley, Leeds LS27 OLL