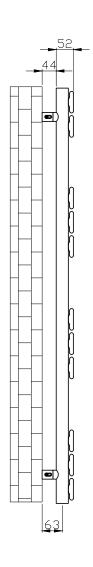

## Information:

| Height Width Fipe Centres Wall to Pipe Centres Watts | BTU's | Lode |
|------------------------------------------------------|-------|------|
| Pipe W. H. S. G. J. W. H.                            | DTU'- | Code |