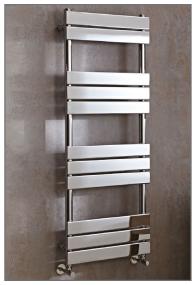

TECHNICAL DATA SHEET

Range: Radiators

**RA012** 

Type: Lune Code:

Version/Date: v4 03/21

1300 x 500 Image Shown

Finishes:

Chrome