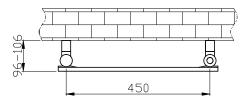

## Information:

| Height Width Fipe Centres Wall to Pipe Centres Watts | BTU's | Lode |
|------------------------------------------------------|-------|------|
| Pipe W. H. S. G. J. W. H.                            | DTU'- | Code |