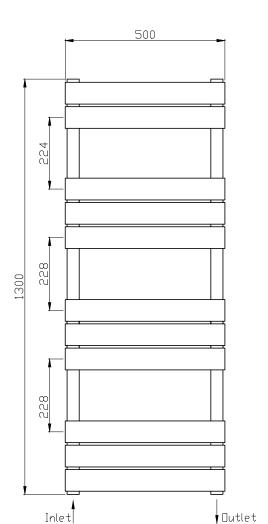

TECHNICAL DATA SHEET

Range: Radiators

**RA012** 

Type: Lune Code:

Version/Date: v4 03/21

1300 x 500 Image Shown

## Information:

| Height Width Fipe Centres Wall to Pipe Centres Watts | BTU's | Lode |
|------------------------------------------------------|-------|------|
| Pipe W. H. S. G. J. W. H.                            | DTU'- | Code |