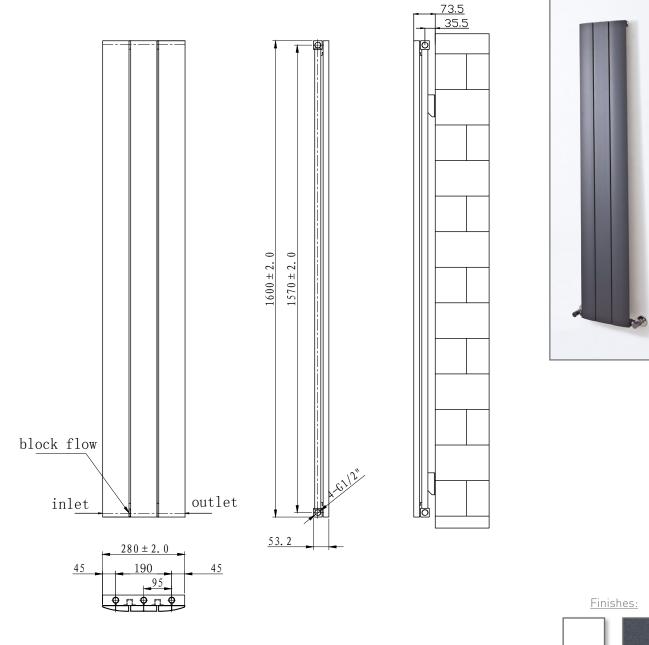

Technical Data Sheet

Range: Radiators

Type: Vega

Code: RA250 RA251 RA252 RA253 RA254 RA255 RA256

Version/Date: v6 03/21

| 1600   | 280   | 280                | 45                   | 725   | 2475  | RA250/251/252/253/254/255/256 |
|--------|-------|--------------------|----------------------|-------|-------|-------------------------------|
| Height | Width | Tapping<br>Centres | Wall to Pipe Centres | Watts | BTU's | Code                          |