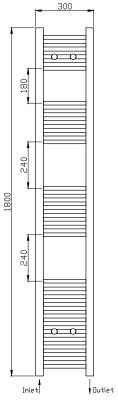

TECHNICAL DATA SHEET

Range: Radiators

Type: Flavia Straight - White

Code: RA500 RA501 RA502 RA503

Version/Date: v4 03/21

This product is designed as a warmer of dry towels. Placing wet towels or garments on this product may result in the deterioration of the surface finish.

1500 x 400 Image Shown

250

Finishes:

Guarantee/Aftercare: During installation extra care must be taken to avoid damaging the fittings. We provide a guarantee against faulty manufacture or materials (excluding serviceable parts), providing they have been installed, cared for and used in accordance with our instructions and good plumbing practice. All products installed in a commercial environment carry a 12 month guarantee. We cannot be held responsible for the use of incorrect dimensions shown for first fix without the actual products on site. All dimensions stated are nominal and are subject to manufacturing tolerances.