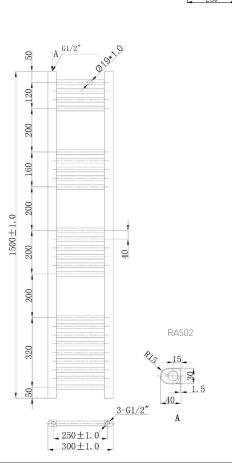

TECHNICAL DATA SHEET

Range: Radiators

Type: Flavia Straight - White

Code: RA500 RA501 RA502 RA503

Version/Date: v4 03/21

This product is designed as a warmer of dry towels. Placing wet towels or garments on this product may result in the deterioration of the surface finish.