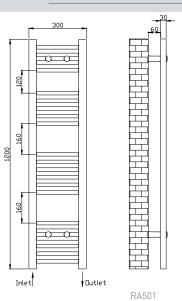

TECHNICAL DATA SHEET

Range: Radiators

Type: Flavia Straight - White

Code: RA500 RA501 RA502 RA503

Version/Date: v4 03/21

This product is designed as a warmer of dry towels. Placing wet towels or garments on this product may result in the deterioration of the surface finish.