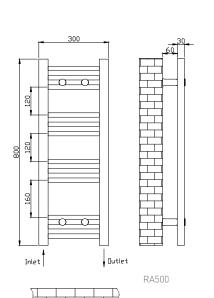

TECHNICAL DATA SHEET

Range: Radiators

Type: Flavia Straight - White

Code: RA500 RA501 RA502 RA503

Version/Date: v4 03/21

This product is designed as a warmer of dry towels. Placing wet towels or garments on this product may result in the deterioration of the surface finish.