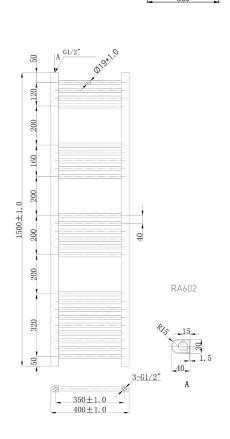

Type: Flavia Straight - White

Code: RA600 RA601 RA602 RA603

Version/Date: v4 03/21

This product is designed as a warmer of dry towels. Placing wet towels or garments on this product may result in the deterioration of the surface finish.

1500 x 400 Image Shown

Finishes:

Guarantee/Aftercare: During installation extra care must be taken to avoid damaging the fittings. We provide a guarantee against faulty manufacture or materials (excluding serviceable parts), providing they have been installed, cared for and used in accordance with our instructions and good plumbing practice. All products installed in a commercial environment carry a 12 month guarantee. We cannot be held responsible for the use of incorrect dimensions shown for first fix without the actual products on site. All dimensions stated are nominal and are subject to manufacturing tolerances.