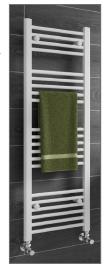

Type: Flavia Straight - White

Code: RA600 RA601 RA602 RA603

Version/Date: v4 03/21

This product is designed as a warmer of dry towels. Placing wet towels or garments on this product may result in the deterioration of the surface finish.

1500 x 400 Image Shown

Finishes:

Guarantee/Aftercare: During installation extra care must be taken to avoid damaging the fittings. We provide a guarantee against faulty manufacture or materials (excluding serviceable parts), providing they have been installed, cared for and used in accordance with our instructions and good plumbing practice. All products installed in a commercial environment carry a 12 month guarantee. We cannot be held responsible for the use of incorrect dimensions shown for first fix without the actual products on site. All dimensions stated are nominal and are subject to manufacturing tolerances.