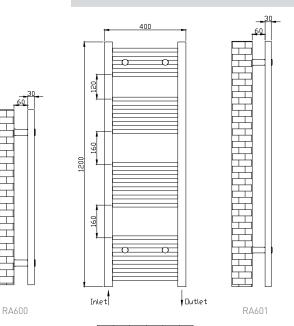

TECHNICAL DATA SHEET

400

 $\circ$ 

120

160

Inlet

800

Range: Radiators

Type: Flavia Straight - White

Code: RA600 RA601 RA602 RA603

Version/Date: v4 03/21

This product is designed as a warmer of dry towels. Placing wet towels or garments on this product may result in the deterioration of the surface finish.

1500 x 400 Image Shown

Finishes:

Guarantee/Aftercare: During installation extra care must be taken to avoid damaging the fittings. We provide a guarantee against faulty manufacture or materials (excluding serviceable parts), providing they have been installed, cared for and used in accordance with our instructions and good plumbing practice. All products installed in a commercial environment carry a 12 month guarantee. We cannot be held responsible for the use of incorrect dimensions shown for first fix without the actual products on site. All dimensions stated are nominal and are subject to manufacturing tolerances.