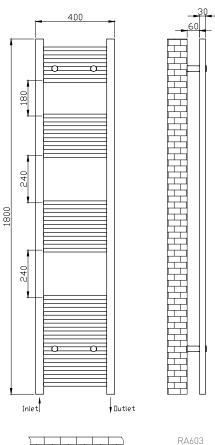

TECHNICAL DATA SHEET

400

 $\circ$ 

120

160

Inlet

800

Range: Radiators

Type: Flavia Straight - White

Code: RA600 RA601 RA602 RA603

Version/Date: v4 03/21

This product is designed as a warmer of dry towels. Placing wet towels or garments on this product may result in the deterioration of the surface finish.

1500 x 400 Image Shown

Finishes:

Guarantee/Aftercare: During installation extra care must be taken to avoid damaging the fittings. We provide a guarantee against faulty manufacture or materials (excluding serviceable parts), providing they have been installed, cared for and used in accordance with our instructions and good plumbing practice. All products installed in a commercial environment carry a 12 month guarantee. We cannot be held responsible for the use of incorrect dimensions shown for first fix without the actual products on site. All dimensions stated are nominal and are subject to manufacturing tolerances.