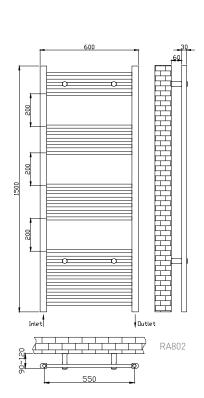

TECHNICAL DATA SHEET

Range: Radiators

Type: Flavia Straight - White

Code: RA800 RA801 RA802 RA803

Version/Date: v5 03/21

This product is designed as a warmer of dry towels. Placing wet towels or garments on this product may result in the deterioration of the surface finish.

| Width | Pipe<br>Centres | Wall to Pipe<br>Centres       | Output<br>Watt                                                | BTU's                                                                          | Product<br>Code                                                                                  |
|-------|-----------------|-------------------------------|---------------------------------------------------------------|--------------------------------------------------------------------------------|--------------------------------------------------------------------------------------------------|
| 600   | 550             | 75                            | 462                                                           | 1575                                                                           | RA800                                                                                            |
| 600   | 550             | 75                            | 788                                                           | 2688                                                                           | RA801                                                                                            |
| 600   | 550             | 75                            | 911                                                           | 3109                                                                           | RA802                                                                                            |
| 600   | 550             | 75                            | 1102                                                          | 3760                                                                           | RA803                                                                                            |
|       | 600<br>600      | 600 550<br>600 550<br>600 550 | Wildth Centres Centres   600 550 75   600 550 75   600 550 75 | Wildth Centres Centres Watt   600 550 75 462   600 550 75 788   600 550 75 911 | Wath Centres Centres Watt B10s   600 550 75 462 1575   600 550 75 788 2688   600 550 75 911 3109 |

1500 x 400 Image Shown

RA801 & RA701 are manufactured to EN442 and conform to standard ISO9001

Guarantee/Aftercare: During installation extra care must be taken to avoid damaging the fittings. We provide a guarantee against faulty manufacture or materials (excluding serviceable parts), providing they have been installed, cared for and used in accordance with our instructions and good plumbing practice. All products installed in a commercial environment carry a 12 month guarantee. We cannot be held responsible for the use of incorrect dimensions shown for first fix without the actual products on site. All dimensions stated are nominal and are subject to manufacturing tolerances.