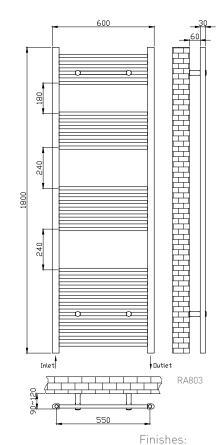

| Width | Pipe<br>Centres | Wall to Pipe<br>Centres       | Output<br>Watt                                                | BTU's                                                                          | Product<br>Code                                                                                  |
|-------|-----------------|-------------------------------|---------------------------------------------------------------|--------------------------------------------------------------------------------|--------------------------------------------------------------------------------------------------|
| 600   | 550             | 75                            | 462                                                           | 1575                                                                           | RA800                                                                                            |
| 600   | 550             | 75                            | 788                                                           | 2688                                                                           | RA801                                                                                            |
| 600   | 550             | 75                            | 911                                                           | 3109                                                                           | RA802                                                                                            |
| 600   | 550             | 75                            | 1102                                                          | 3760                                                                           | RA803                                                                                            |
|       | 600<br>600      | 600 550<br>600 550<br>600 550 | Wildth Centres Centres   600 550 75   600 550 75   600 550 75 | Wildth Centres Centres Watt   600 550 75 462   600 550 75 788   600 550 75 911 | Wath Centres Centres Watt B10s   600 550 75 462 1575   600 550 75 788 2688   600 550 75 911 3109 |

1500 x 400 Image Shown

RA801 & RA701 are manufactured to EN442 and conform to standard ISO9001

Guarantee/Aftercare: During installation extra care must be taken to avoid damaging the fittings. We provide a guarantee against faulty manufacture or materials (excluding serviceable parts), providing they have been installed, cared for and used in accordance with our instructions and good plumbing practice. All products installed in a commercial environment carry a 12 month guarantee. We cannot be held responsible for the use of incorrect dimensions shown for first fix without the actual products on site. All dimensions stated are nominal and are subject to manufacturing tolerances.