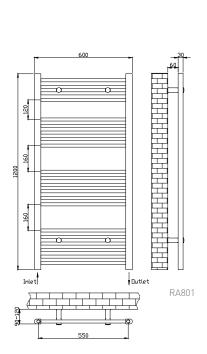

TECHNICAL DATA SHEET

Range: Radiators

Type: Flavia Straight - White

Code: RA800 RA801 RA802 RA803

Version/Date: v5 03/21

This product is designed as a warmer of dry towels. Placing wet towels or garments on this product may result in the deterioration of the surface finish.

| Width | Pipe<br>Centres | Wall to Pipe<br>Centres       | Output<br>Watt                                                | BTU's                                                                          | Product<br>Code                                                                                  |
|-------|-----------------|-------------------------------|---------------------------------------------------------------|--------------------------------------------------------------------------------|--------------------------------------------------------------------------------------------------|
| 600   | 550             | 75                            | 462                                                           | 1575                                                                           | RA800                                                                                            |
| 600   | 550             | 75                            | 788                                                           | 2688                                                                           | RA801                                                                                            |
| 600   | 550             | 75                            | 911                                                           | 3109                                                                           | RA802                                                                                            |
| 600   | 550             | 75                            | 1102                                                          | 3760                                                                           | RA803                                                                                            |
|       | 600<br>600      | 600 550<br>600 550<br>600 550 | Wildth Centres Centres   600 550 75   600 550 75   600 550 75 | Wildth Centres Centres Watt   600 550 75 462   600 550 75 788   600 550 75 911 | Wath Centres Centres Watt B10s   600 550 75 462 1575   600 550 75 788 2688   600 550 75 911 3109 |