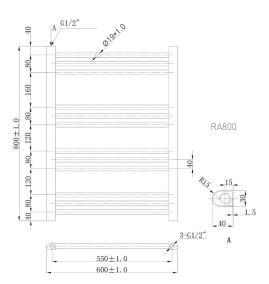

TECHNICAL DATA SHEET

Range: Radiators

Type: Flavia Straight - White

Code: RA800 RA801 RA802 RA803

Version/Date: v5 03/21

This product is designed as a warmer of dry towels. Placing wet towels or garments on this product may result in the deterioration of the surface finish.

| Width | Pipe<br>Centres | Wall to Pipe<br>Centres       | Output<br>Watt                                                | BTU's                                                                          | Product<br>Code                                                                                  |
|-------|-----------------|-------------------------------|---------------------------------------------------------------|--------------------------------------------------------------------------------|--------------------------------------------------------------------------------------------------|
| 600   | 550             | 75                            | 462                                                           | 1575                                                                           | RA800                                                                                            |
| 600   | 550             | 75                            | 788                                                           | 2688                                                                           | RA801                                                                                            |
| 600   | 550             | 75                            | 911                                                           | 3109                                                                           | RA802                                                                                            |
| 600   | 550             | 75                            | 1102                                                          | 3760                                                                           | RA803                                                                                            |
|       | 600<br>600      | 600 550<br>600 550<br>600 550 | Wildth Centres Centres   600 550 75   600 550 75   600 550 75 | Wildth Centres Centres Watt   600 550 75 462   600 550 75 788   600 550 75 911 | Wath Centres Centres Watt B10s   600 550 75 462 1575   600 550 75 788 2688   600 550 75 911 3109 |