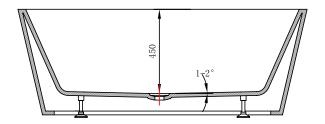

TECHNICAL DATA SHEET

Range: Luxury Bathing

Type: Dee Freestanding
Code: RT024

Version/Date: v1 03/21

<u>Information:</u> Capacity: 260 Litres

Guarantee/Aftercare: During installation extra care must be taken to avoid damaging the fittings. We provide a guarantee against faulty manufacture or materials (excluding serviceable parts), providing they have been installed, cared for and used in accordance with our instructions and good plumbing practice. All products installed in a commercial environment carry a 12 month guarantee. We cannot be held responsible for the use of incorrect dimensions shown for first fix without the actual products on site.

In line with the CE standards for this type of product, there may be a manufacturers tolerance of approximately +/- 2% on the overall dimensions and finish on these products. As per our terms and conditions of guarantee, we cannot be held responsible for the use of dimensions shown for first fix without the actual products on site. All dimensions stated are nominal and are subject to manufacturing tolerances.