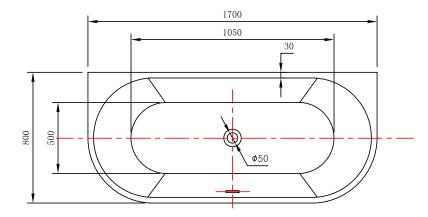

TECHNICAL DATA SHEET

Range: Luxury Bathing

Type: Dee Freestanding
Code: RT024

Version/Date: v1 03/21

<u>Information:</u> Capacity: 260 Litres

Guarantee/Aftercare: During installation extra care must be taken to avoid damaging the fittings. We provide a guarantee against faulty manufacture or materials (excluding serviceable parts), providing they have been installed, cared for and used in accordance with our instructions and good plumbing practice. All products installed in a commercial environment carry a 12 month guarantee. We cannot be held responsible for the use of incorrect dimensions shown for first fix without the actual products on site.

In line with the CE standards for this type of product, there may be a manufacturers tolerance of approximately +/- 2% on the overall dimensions and finish on these products. As per our terms and conditions of guarantee, we cannot be held responsible for the use of dimensions shown for first fix without the actual products on site. All dimensions stated are nominal and are subject to manufacturing tolerances.