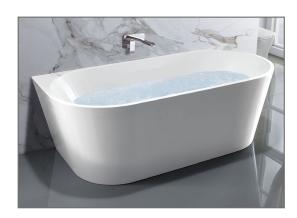

TECHNICAL DATA SHEET

Range: Luxury Bathing

Type: Dee Freestanding
Code: RT024

Version/Date: v1 03/21

<u>Information:</u> Capacity: 260 Litres

Guarantee/Aftercare: During installation extra care must be taken to avoid damaging the fittings. We provide a guarantee against faulty manufacture or materials (excluding serviceable parts), providing they have been installed, cared for and used in accordance with our instructions and good plumbing practice. All products installed in a commercial environment carry a 12 month guarantee. We cannot be held responsible for the use of incorrect dimensions shown for first fix without the actual products on site.