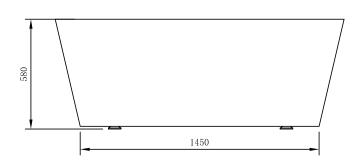

TECHNICAL DATA SHEET

Range: Luxury Bathing

Type: Dee Freestanding
Code: RT024

Version/Date: v1 03/21

<u>Information:</u> Capacity: 260 Litres

Guarantee/Aftercare: During installation extra care must be taken to avoid damaging the fittings. We provide a guarantee against faulty manufacture or materials (excluding serviceable parts), providing they have been installed, cared for and used in accordance with our instructions and good plumbing practice. All products installed in a commercial environment carry a 12 month guarantee. We cannot be held responsible for the use of incorrect dimensions shown for first fix without the actual products on site.

In line with the CE standards for this type of product, there may be a manufacturers tolerance of approximately +/- 2% on the overall dimensions and finish on these products. As per our terms and conditions of guarantee, we cannot be held responsible for the use of dimensions shown for first fix without the actual products on site. All dimensions stated are nominal and are subject to manufacturing tolerances.