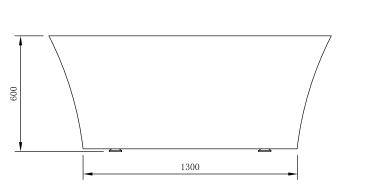

TECHNICAL DATA SHEET

Range: Luxury Bathing

**Type:** Konnex Freestanding

Code: RT025

Version/Date: v1 03/21

<u>Information:</u> Capacity: 240 Litres Finishes:

White

ns r