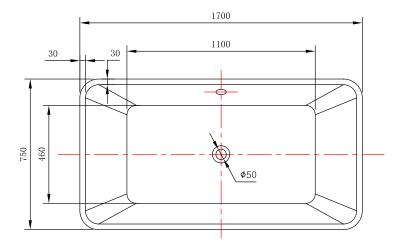

TECHNICAL DATA SHEET

Range: Luxury Bathing

**Type:** Konnex Freestanding

Code: RT025

Version/Date: v1 03/21

<u>Information:</u> Capacity: 240 Litres Finishes:

White

ns r