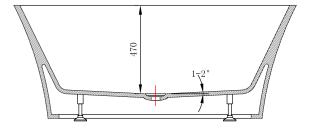

TECHNICAL DATA SHEET

Range: Luxury Bathing

**Type:** Konnex Freestanding

Code: RT025

Version/Date: v1 03/21

<u>Information:</u> Capacity: 240 Litres Finishes:

White

ns r