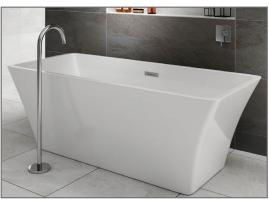

TECHNICAL DATA SHEET

Range: Luxury Bathing

**Type:** Konnex Freestanding

Code: RT025

Version/Date: v1 03/21

<u>Information:</u> Capacity: 240 Litres Finishes:

White

ns r