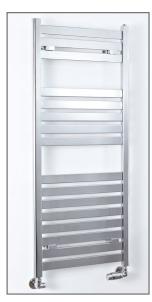

TECHNICAL DATA SHEET

Range: Radiators

Konnex Type:

Code: TR029 TR030 TR031 TR032 TR090

Version/Date: v1 03/21

1200 x 500 Image Shown

This product is designed as a warmer of dry towels. Placing wet towels or garments on this product may result in the deterioration of the surface finish.