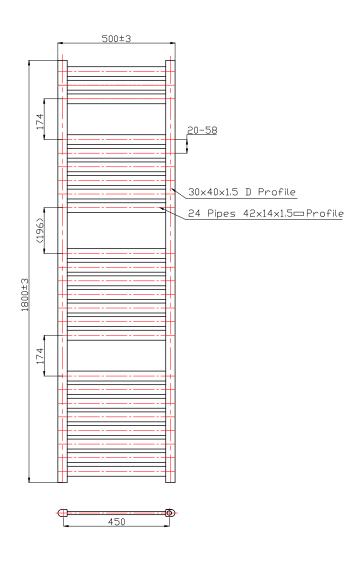

TECHNICAL DATA SHEET

Range: Radiators

Konnex Type:

Code: TR029 TR030 TR031 TR032 TR090

Version/Date: v1 03/21

1200 x 500 Image Shown

This product is designed as a warmer of dry towels. Placing wet towels or garments on this product may result in the deterioration of the surface finish.

| Height | Width | Pipe<br>Centres | Wall to Pipe Centres | Watts | BTU's | Code                       |
|--------|-------|-----------------|----------------------|-------|-------|----------------------------|
| 1800   | 500   | 450             | 65-85                | 705   | 2404  | TR029                      |
| 1800   | 500   | 450             | 65-85                | 892   | 3044  | TR030 TR031 TR032<br>TR090 |