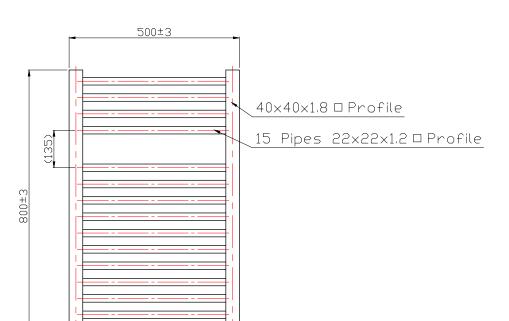

TECHNICAL DATA SHEET

Range: Radiators

Type: Arno

Code: TR132 TR133 TR096 TR097 TR098

Version/Date: v3 03/21

1200 x 500 Image Shown

460±0.5

This product is designed as a warmer of dry towels. Placing wet towels or garments on this product may result in the deterioration of the surface finish.

| Height | Width | Pipe<br>Centres | Wall to Pipe Centres | Watts | BTU's | Code                       |
|--------|-------|-----------------|----------------------|-------|-------|----------------------------|
| 800    | 500   | 460             | 60                   | 372   | 1269  | TR132                      |
| 800    | 500   | 460             | 60                   | 470   | 1607  | TR133 TR096 TR097<br>TR098 |