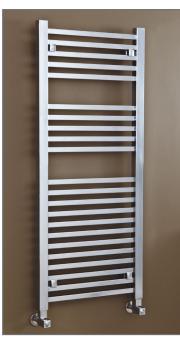

TECHNICAL DATA SHEET

Range: Radiators

Type: Arno

Code: TR132 TR133 TR096 TR097 TR098

Version/Date: v3 03/21

1200 x 500 Image Shown

460±0.5

This product is designed as a warmer of dry towels. Placing wet towels or garments on this product may result in the deterioration of the surface finish.