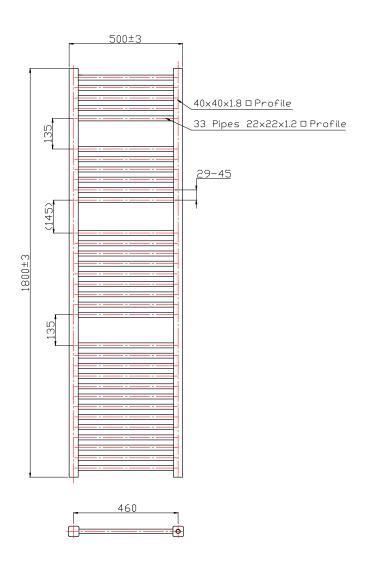

TECHNICAL DATA SHEET

Range: Radiators

Type: Arno

Code: TR136 TR137 TR122 TR123 TR124

Version/Date: v3 03/21

1200 x 500 Image Shown

This product is designed as a warmer of dry towels. Placing wet towels or garments on this product may result in the deterioration of the surface finish.

| Height | Width | Pipe Centres | Wall to Pipe Centres | Watts | BTU's | Code              |
|--------|-------|--------------|----------------------|-------|-------|-------------------|
| 1800   | 500   | 460          | 60                   | 863   | 2944  | TR136             |
| 1800   | 500   | 460          | 60                   | 1006  | 3430  | TR137 TR122 TR123 |