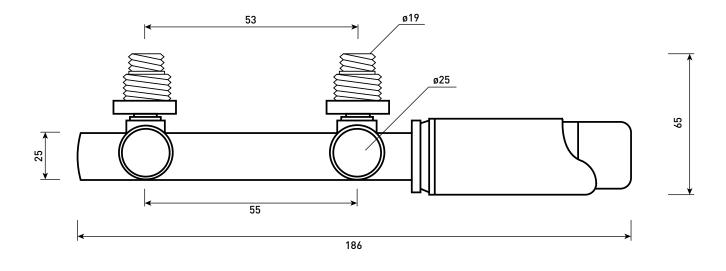

| Phoenix<br>Designed for you |  | Radiator Valves<br>Thermostatic Angled Twin Radiator Valve<br>VA013 |
|-----------------------------|--|---------------------------------------------------------------------|
| Technical Data Sheet        |  |                                                                     |
|                             |  |                                                                     |

Notes: Drawings may not be to scale. All dimensions in mm unless otherwise stated. Information correct at time of printing but subject to change at any time.