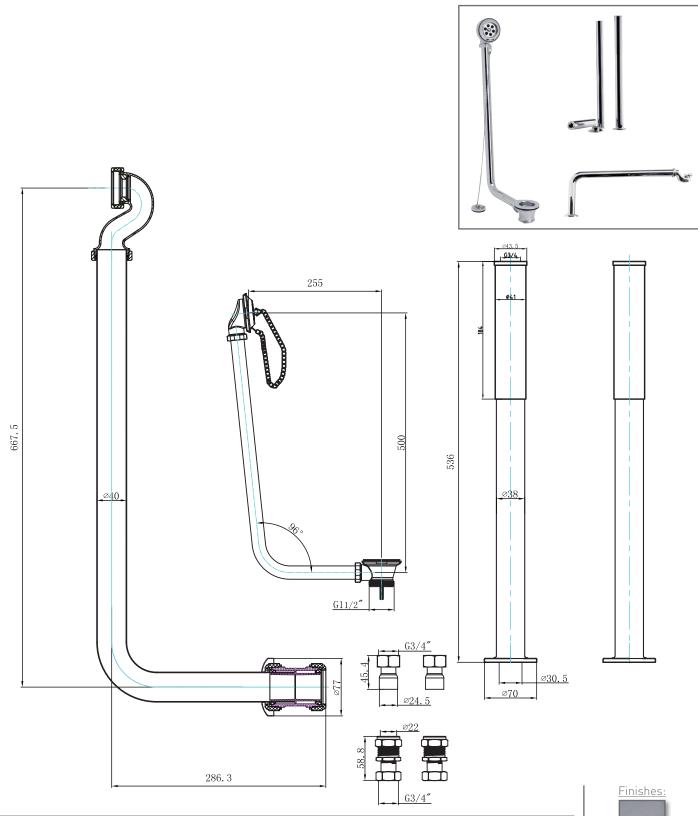

Technical Data Sheet

Range: Waste & Bottle Traps

Type: Roll Top Bath Pack

Code: WA007

Version/Date: v2 09/17

<u>Guarantee/Aftercare:</u> During installation extra care must be taken to avoid damaging the fittings. We provide a guarantee against faulty manufacture or materials (excluding serviceable parts), providing they have been installed, cared for and used in accordance with our instructions and good plumbing practice.