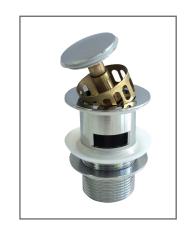

Technical Data Sheet

Range: Waste & Bottle Traps

**Type:** Easy Clean Basin Waste

Code: WA027

Version/Date: v1 03/18

Information:

Finishes:

Chrome