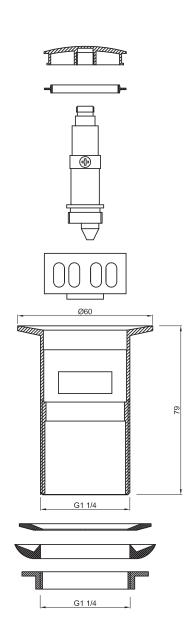

Technical Data Sheet

Range: Waste & Bottle Traps

**Type:** Easy Clean Basin Waste

Code: WA027

Version/Date: v1 03/18

Information:

Finishes:

Chrome