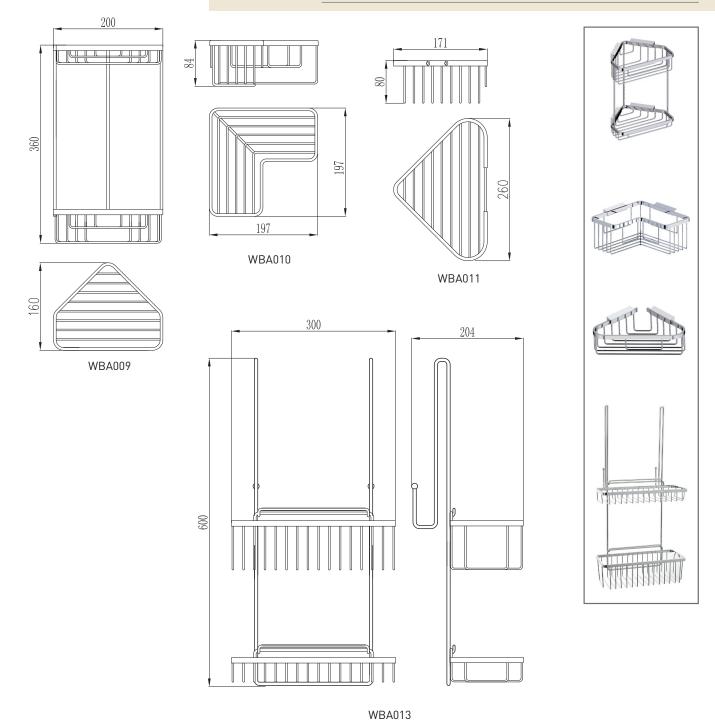

Technical Data Sheet

Accessories Range:

Cestino Baskets Type: Code: WBA009 010 011 013

Version/Date: v2 03/18

Information: Brass

Finishes:

Chrome

<u>Guarantee/Aftercare:</u> During installation extra care must be taken to avoid damaging the fittings. We provide a guarantee against faulty manufacture or materials (excluding serviceable parts), providing they have been installed, cared for and used in accordance with our instructions and good plumbing practice.