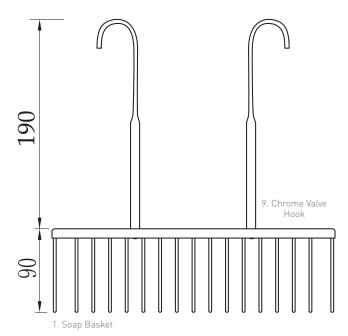

Technical Data Sheet

Range: Accessories

Type: Retro Fit Hanging Soap Basket

Code: WBA2

Version/Date: v1 06/18

8. Barrel

Threads

7. Chrome