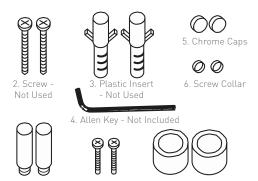

Technical Data Sheet

Range: Accessories

Type: Retro Fit Hanging Soap Basket

Code: WBA2

Version/Date: v1 06/18

8. Barrel

Threads

7. Chrome

Barrel

<u>Guarantee/Aftercare</u>: During installation extra care must be taken to avoid damaging the fittings. We provide a guarantee against faulty manufacture or materials (excluding serviceable parts), providing they have been installed, cared for and used in accordance with our instructions and good plumbing practice.

10. Wall Buffer

Phoenix Whirlpools Ltd. Unit 8, Leeds 27 Industrial Estate, Bruntcliffe Ave. Morley, Leeds LS27 OLL

Tel: (Sales) +44 (0)113 2012260 Fax: +44 (0)113 2012268 Email: sales@phoenix-uk.co.uk Web: www.phoenix-uk.co.uk