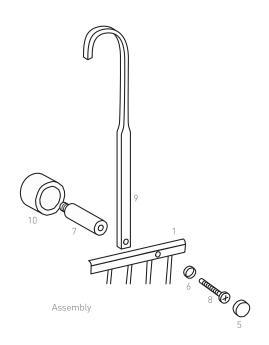

Technical Data Sheet

Range: Accessories

Type: Retro Fit Hanging Soap Basket

Code: WBA2

Version/Date: v1 06/18

8. Barrel

Threads

7. Chrome

Barrel

<u>Guarantee/Aftercare</u>: During installation extra care must be taken to avoid damaging the fittings. We provide a guarantee against faulty manufacture or materials (excluding serviceable parts), providing they have been installed, cared for and used in accordance with our instructions and good plumbing practice.

10. Wall Buffer

Phoenix Whirlpools Ltd. Unit 8, Leeds 27 Industrial Estate, Bruntcliffe Ave. Morley, Leeds LS27 OLL

Tel: (Sales) +44 (0)113 2012260 Fax: +44 (0)113 2012268 Email: sales@phoenix-uk.co.uk Web: www.phoenix-uk.co.uk