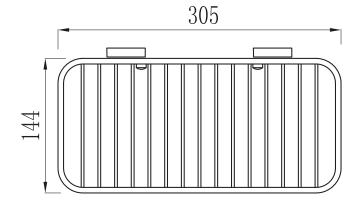

Technical Data Sheet

Range: Accessories

Type: Retro Fit Hanging Soap Basket

Code: WBA2

Version/Date: v1 06/18

8. Barrel

Threads

7. Chrome