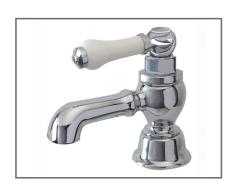

Technical Data Sheet

Range: Brassware

Type: YO Series

Code: Y0003

Version/Date: v3 06/19

## Information:

Finishes:

Chrome

Guarantee/Aftercare: During installation extra care must be taken to avoid damaging the fittings. We provide a guarantee against faulty manufacture or materials (excluding serviceable parts), providing they have been installed, cared for and used in accordance with our instructions and good plumbing practice. We recommend that all brassware is installed to allow access to serviceable parts as we cannot accept responsibility in the event that access is required.