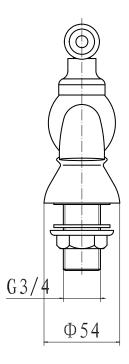

Technical Data Sheet

Range: Brassware

Type: YO Series

Code: Y0003

Version/Date: v3 06/19

## Information:

Finishes:

Chrome

Guarantee/Aftercare: During installation extra care must be taken to avoid damaging the fittings. We provide a guarantee against faulty manufacture or materials (excluding serviceable parts), providing they have been installed, cared for and used in accordance with our instructions and good plumbing practice. We recommend that all brassware is installed to allow access to serviceable parts as we cannot accept responsibility in the event that access is required.