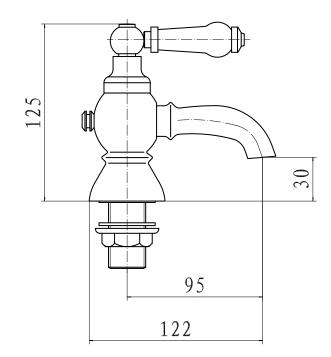

Technical Data Sheet

Range: Brassware

Type: YO Series

Code: Y0003

Version/Date: v3 06/19

## Information:

Finishes:

Chrome

Guarantee/Aftercare: During installation extra care must be taken to avoid damaging the fittings. We provide a guarantee against faulty manufacture or materials (excluding serviceable parts), providing they have been installed, cared for and used in accordance with our instructions and good plumbing practice. We recommend that all brassware is installed to allow access to serviceable parts as we cannot accept responsibility in the event that access is required.