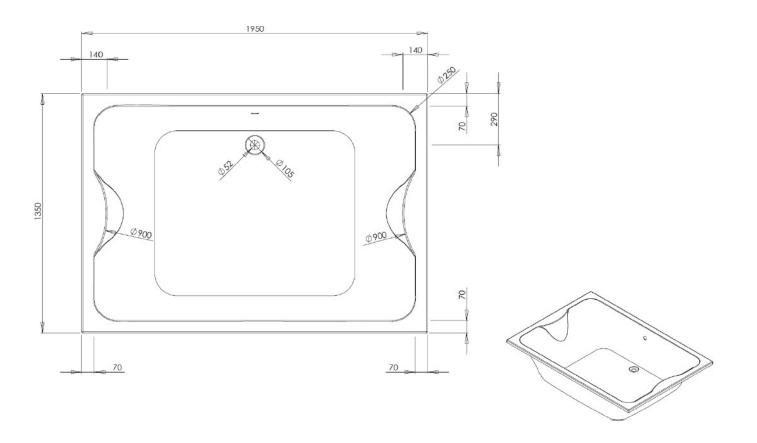

Technical Data Sheet

Range: Luxury Bathing

Type: Marino

Code: BH002

Version/Date: v2 03/17





## Information:

Guarantee/Aftercare: During installation extra care must be taken to avoid damaging the fittings. We provide a guarantee against faulty manufacture or materials (excluding serviceable parts), providing they have been installed, cared for and used in accordance with our instructions and good plumbing practice. All products installed in a commercial environment carry a 12 month guarantee. We cannot be held responsible for the use of incorrect dimensions shown for first fix without the actual products on site.

the use of incorrect dimensions shown for first fix without the actual products on site.

In line with the CE standards for this type of product, there may be a manufacturers tolerance of approximately +/- 2% on the overall dimensions and finish on these products. As