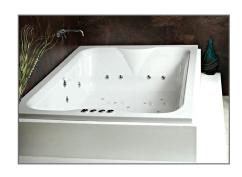

Technical Data Sheet

Range: Luxury Bathing

Type: Marino

Code: BH002

Version/Date: v2 03/17





## Information:

Guarantee/Aftercare: During installation extra care must be taken to avoid damaging the fittings. We provide a guarantee against faulty manufacture or materials (excluding serviceable parts), providing they have been installed, cared for and used in accordance with our instructions and good plumbing practice. All products installed in a commercial environment carry a 12 month guarantee. We cannot be held responsible for the use of incorrect dimensions shown for first fix without the actual products on site.

the use of incorrect dimensions shown for first fix without the actual products on site.

In line with the CE standards for this type of product, there may be a manufacturers tolerance of approximately +/- 2% on the overall dimensions and finish on these products.