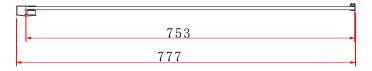

TECHNICAL DATA SHEET

Range: Shower Enclosures

Type: I-Zone Side Panels
Code: EN027 EN028 EN029

Version/Date: v1 03/21

EN027 - Adjustment 770-790

EN028 - Adjustment 870-890

EN029 - Adjustment 970-990

<u>Information:</u>