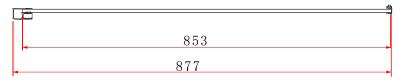

TECHNICAL DATA SHEET

Range: Shower Enclosures

Type: I-Zone Side Panels
Code: EN027 EN028 EN029

Version/Date: v1 03/21

EN027 - Adjustment 770-790

EN028 - Adjustment 870-890

EN029 - Adjustment 970-990

<u>Information:</u>