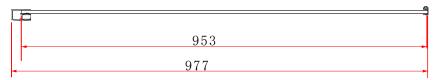

TECHNICAL DATA SHEET

Range: Shower Enclosures

Type: I-Zone Side Panels
Code: EN027 EN028 EN029

Version/Date: v1 03/21

EN027 - Adjustment 770-790

EN028 - Adjustment 870-890

EN029 - Adjustment 970-990

<u>Information:</u>