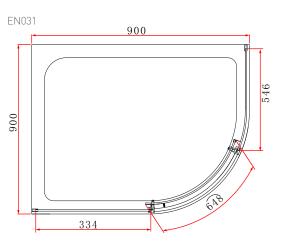

TECHNICAL DATA SHEET

Range: Shower Enclosure

EN030 EN031 EN032 EN033

Type: Lune Quadrant

Version/Date: v1 04/21

Code:

## Information:

- 20mm adjustment
- Smooth rollers
- Concealed fixings
- Shower tray/wetroom

- Polished aluminium frame
- 8mm Safety Glass
- Easyclean protection
- Lifetime guarantee

<u>Guarantee/Aftercare</u>: During installation extra care must be taken to avoid damaging the fittings. We provide a guarantee against faulty manufacture or materials (excluding serviceable parts), providing they have been installed, cared for and used in accordance with our instructions and good plumbing practice.