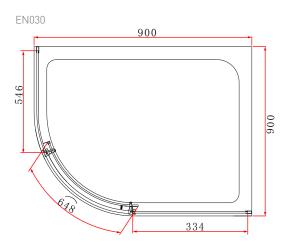

TECHNICAL DATA SHEET

Range: Shower Enclosure

EN030 EN031 EN032 EN033

Type: Lune Quadrant

Version/Date: v1 04/21

Code:

## Information:

- 20mm adjustment
- Smooth rollers
- Concealed fixings
- Shower tray/wetroom

- Polished aluminium frame
- 8mm Safety Glass
- Easyclean protection
- Lifetime guarantee

<u>Guarantee/Aftercare</u>: During installation extra care must be taken to avoid damaging the fittings. We provide a guarantee against faulty manufacture or materials (excluding serviceable parts), providing they have been installed, cared for and used in accordance with our instructions and good plumbing practice.