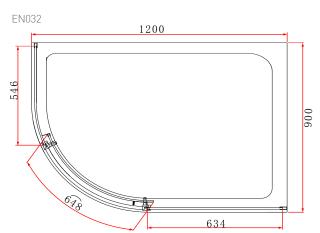

TECHNICAL DATA SHEET

Range: Shower Enclosure

EN030 EN031 EN032 EN033

Type: Lune Quadrant

Version/Date: v1 04/21

Code:

## Information:

- 20mm adjustment
- Smooth rollers
- Concealed fixings
- Shower tray/wetroom

- Polished aluminium frame
- 8mm Safety Glass
- Easyclean protection
- Lifetime guarantee

<u>Guarantee/Aftercare</u>: During installation extra care must be taken to avoid damaging the fittings. We provide a guarantee against faulty manufacture or materials (excluding serviceable parts), providing they have been installed, cared for and used in accordance with our instructions and good plumbing practice.