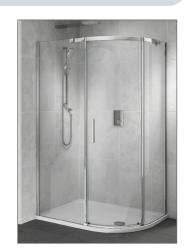

TECHNICAL DATA SHEET

Range: Shower Enclosure

EN030 EN031 EN032 EN033

Type: Lune Quadrant

Version/Date: v1 04/21

Code:

## Information:

- 20mm adjustment
- Smooth rollers
- Concealed fixings
- Shower tray/wetroom

- Polished aluminium frame
- 8mm Safety Glass
- Easyclean protection
- Lifetime guarantee

<u>Guarantee/Aftercare</u>: During installation extra care must be taken to avoid damaging the fittings. We provide a guarantee against faulty manufacture or materials (excluding serviceable parts), providing they have been installed, cared for and used in accordance with our instructions and good plumbing practice.