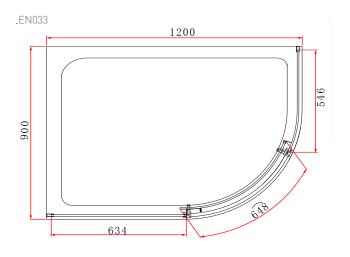

TECHNICAL DATA SHEET

Range: Shower Enclosure

EN030 EN031 EN032 EN033

Type: Lune Quadrant

Version/Date: v1 04/21

Code: