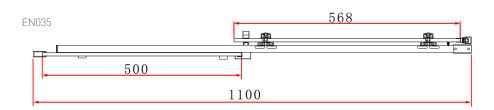

TECHNICAL DATA SHEET

Range: Shower Enclosure

Type: Lune Sliding Door
Code: EN034 EN035 EN036 EN037

Version/Date: v1 04/21