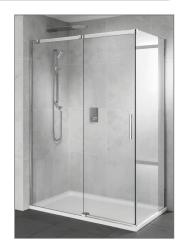

TECHNICAL DATA SHEET

Range: Shower Enclosure

Type: Lune Sliding Door
Code: EN034 EN035 EN036 EN037

Version/Date: v1 04/21

## Information:

- Smooth rollers
- Concealed fixings
- Shower tray/wetroom

- Polished aluminium frame
- 8mm Safety Glass
- Easyclean protection
- Lifetime guarantee

<u>Guarantee/Aftercare</u>: During installation extra care must be taken to avoid damaging the fittings. We provide a guarantee against faulty manufacture or materials (excluding serviceable parts), providing they have been installed, cared for and used in accordance with our instructions and good plumbing practice.