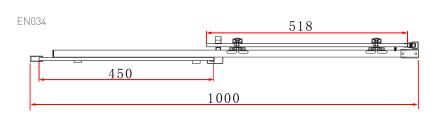

TECHNICAL DATA SHEET

Range: Shower Enclosure

Type: Lune Sliding Door
Code: EN034 EN035 EN036 EN037

Version/Date: v1 04/21