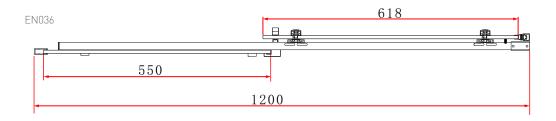

TECHNICAL DATA SHEET

Range: Shower Enclosure

Type: Lune Sliding Door
Code: EN034 EN035 EN036 EN037

Version/Date: v1 04/21