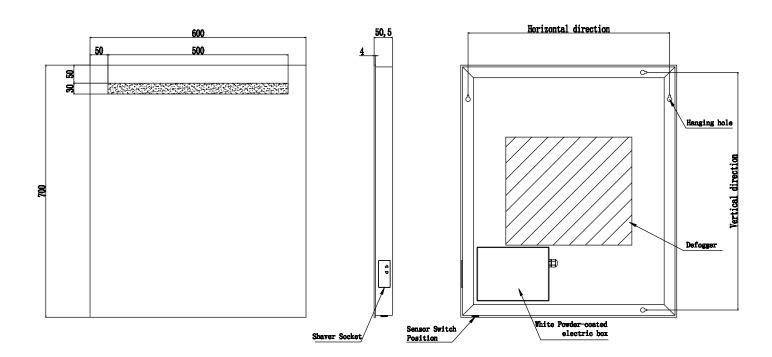

TECHNICAL DATA SHEET

Range: Mirrors

Type: Sharp LED Mirror

Code: MI172

Version/Date: v1 04/21

Information: Finishes:

Guarantee/Aftercare: During installation extra care must be taken to avoid damaging the fittings. We provide a guarantee against faulty manufacture or materials (excluding serviceable parts), providing they have been installed, cared for and used in accordance with our instructions and good plumbing practice.