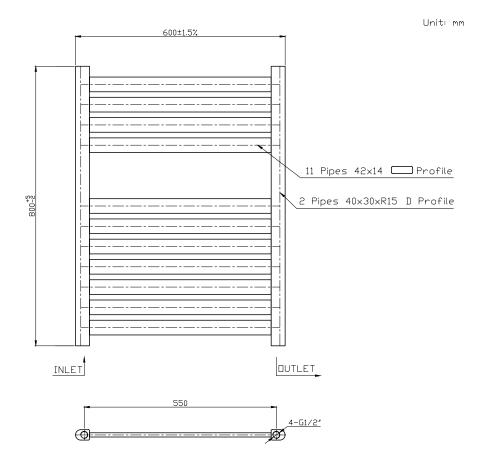

TECHNICAL DATA SHEET

Range: Radiators

Type: Konnex

Code: TR069 TR070 TR071 TR072 TR073

Version/Date: v1 04/21

1800 x 500 Image Shown

This product is designed as a warmer of dry towels. Placing wet towels or garments on this product may result in the deterioration of the surface finish.

| Height | Width | Pipe Centres | Wall to Pipe Centres | Watts | BTU's | Code                       |
|--------|-------|--------------|----------------------|-------|-------|----------------------------|
| 800    | 600   | 550          | 65-85                | 425   | 1447  | TR069                      |
| 800    | 600   | 550          | 65-85                | 537   | 1833  | TR070 TR071 TR072<br>TR073 |