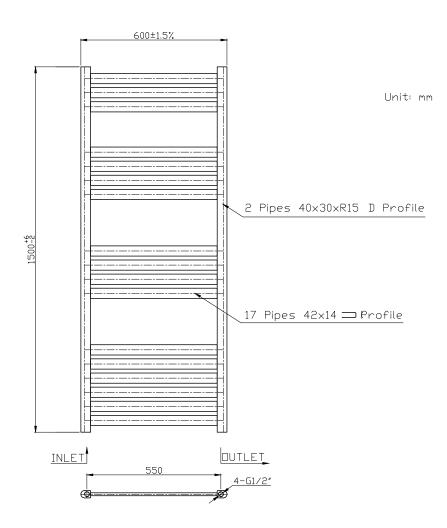

TECHNICAL DATA SHEET

Range: **Radiators** 

Konnex Type:

Code: TR085 TR086 TR087 TR088 TR089

Version/Date: v1 04/21

1800 x 500 Image Shown

This product is designed as a warmer of dry towels. Placing wet towels or garments on this product may result in the deterioration of the surface finish.

| Height | Width | Pipe Centres | Wall to Pipe Centres | Watts | BTU's | Code                       |
|--------|-------|--------------|----------------------|-------|-------|----------------------------|
| 1500   | 600   | 550          | 65-85                | 689   | 2352  | TR085                      |
| 1500   | 600   | 550          | 65-85                | 872   | 2978  | TR086 TR087 TR088<br>TR089 |