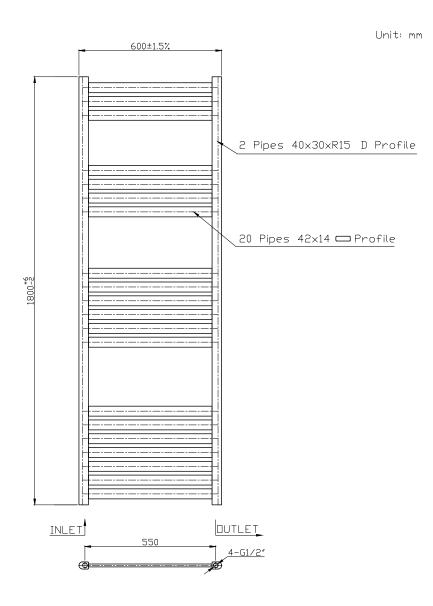

TECHNICAL DATA SHEET

Range: Radiators

Type: Konnex

Code: TR091 TR092 TR093 TR094 TR095

Version/Date: v1 04/21

1800 x 500 Image Shown

This product is designed as a warmer of dry towels. Placing wet towels or garments on this product may result in the deterioration of the surface finish.

| Height | Width | Pipe Centres | Wall to Pipe Centres | Watts | BTU's | Code                       |
|--------|-------|--------------|----------------------|-------|-------|----------------------------|
| 1800   | 600   | 550          | 65-85                | 815   | 2782  | TR091                      |
| 1800   | 600   | 550          | 65-85                | 1033  | 3523  | TR092 TR093 TR094<br>TR095 |