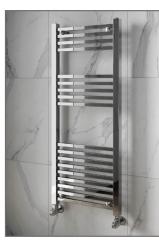

TECHNICAL DATA SHEET

Range: Radiators

Type: Arno

Code: TR099 TR100 TR101 TR102 TR103

Version/Date: v1 04/21

1500 x 500 Image Shown

This product is designed as a warmer of dry towels. Placing wet towels or garments on this product may result in the deterioration of the surface finish.