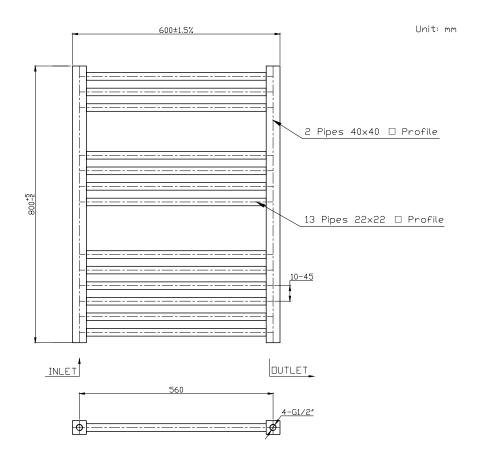

TECHNICAL DATA SHEET

Range: Radiators

Type: Arno

Code: TR099 TR100 TR101 TR102 TR103

Version/Date: v1 04/21

1500 x 500 Image Shown

This product is designed as a warmer of dry towels. Placing wet towels or garments on this product may result in the deterioration of the surface finish.

| Height | Width | Pipe Centres | Wall to Pipe Centres | Watts | BTU's | Code                       |
|--------|-------|--------------|----------------------|-------|-------|----------------------------|
| 800    | 600   | 560          | 60                   | 428   | 1464  | TR099                      |
| 800    | 600   | 560          | 60                   | 544   | 1853  | TR100 TR101 TR102<br>TR103 |