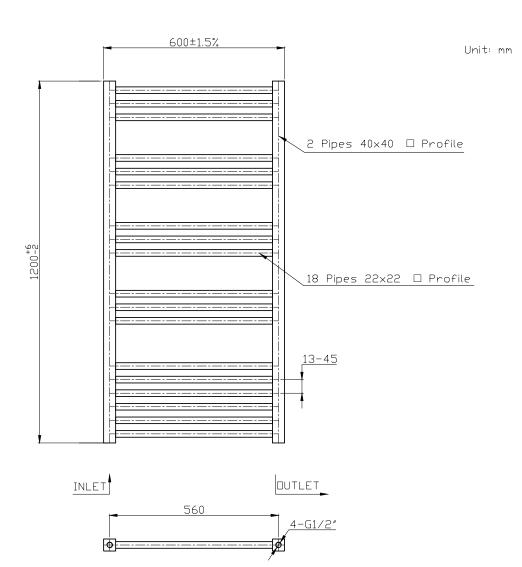

TECHNICAL DATA SHEET

Range: Radiators

Type: Arno

Code: TR107 TR108 TR109 TR110 TR111

Version/Date: v1 04/21

1500 x 500 Image Shown

This product is designed as a warmer of dry towels. Placing wet towels or garments on this product may result in the deterioration of the surface finish.

| Height | Width | Pipe Centres | Wall to Pipe Centres | Watts | BTU's | Code                       |
|--------|-------|--------------|----------------------|-------|-------|----------------------------|
| 1200   | 600   | 560          | 60                   | 608   | 2077  | TR107                      |
| 1200   | 600   | 560          | 60                   | 771   | 2629  | TR108 TR109 TR110<br>TR111 |