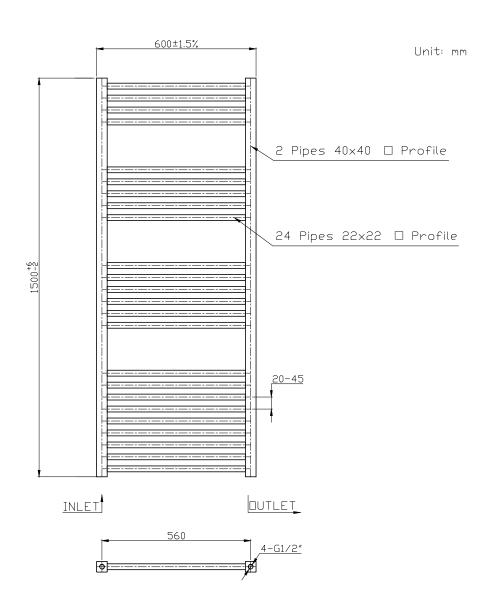

TECHNICAL DATA SHEET

Range: Radiators

Type: Arno

Code: TR117 TR118 TR119 TR120 TR121

Version/Date: v1 04/21

1500 x 500 Image Shown

This product is designed as a warmer of dry towels. Placing wet towels or garments on this product may result in the deterioration of the surface finish.

| Height | Width | Pipe Centres | Wall to Pipe Centres | Watts | BTU's | Code                       |
|--------|-------|--------------|----------------------|-------|-------|----------------------------|
| 1500   | 600   | 560          | 60                   | 795   | 2714  | TR117                      |
| 1500   | 600   | 560          | 60                   | 1007  | 3437  | TR118 TR119 TR120<br>TR121 |