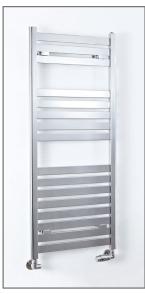

TECHNICAL DATA SHEET

Range: Radiators

Type: Konnex

Code: ER021 ER022 ER023 ER024 ER068

Version/Date: v1 05/21

1200 x 500 Image Shown

This product is designed as a warmer of dry towels. Placing wet towels or garments on this product may result in the deterioration of the surface finish.