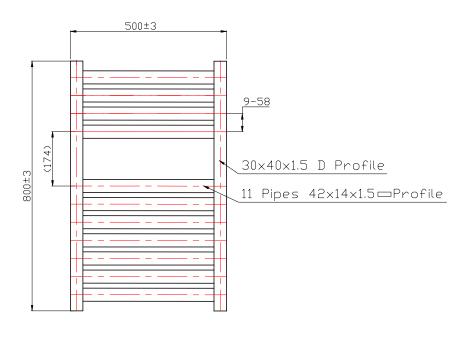

TECHNICAL DATA SHEET

Range: Radiators

Type: Konnex

Code: ER021 ER022 ER023 ER024 ER068

Version/Date: v1 05/21

1200 x 500 Image Shown

This product is designed as a warmer of dry towels. Placing wet towels or garments on this product may result in the deterioration of the surface finish.

| Height | Width | Element Watts |
|--------|-------|---------------|
| 800    | 500   | 150           |

450

<u>Guarantee/Aftercare:</u> During installation extra care must be taken to avoid damaging the fittings. We provide a guarantee against faulty manufacture or materials (excluding serviceable parts), providing they have been installed, cared for and used in accordance with our instructions and good plumbing practice.