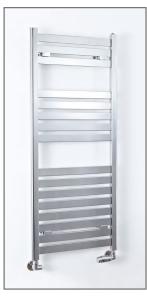

TECHNICAL DATA SHEET

Range: Radiators

Type: Konnex

Code: ER025 ER026 ER027 ER028 ER074

Version/Date: v1 05/21

1200 x 500 Image Shown

This product is designed as a warmer of dry towels. Placing wet towels or garments on this product may result in the deterioration of the surface finish.