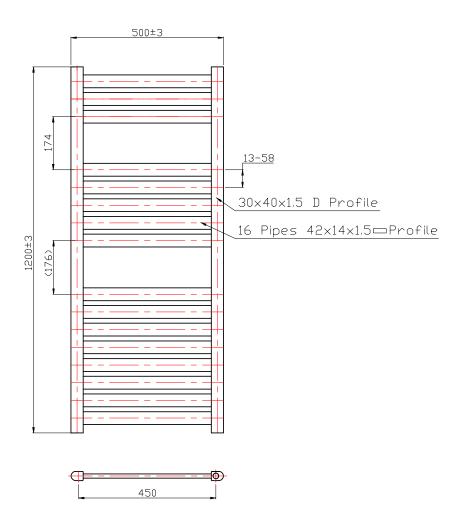

TECHNICAL DATA SHEET

Range: Radiators

Type: Konnex

Code: ER025 ER026 ER027 ER028 ER074

Version/Date: v1 05/21

1200 x 500 Image Shown

This product is designed as a warmer of dry towels. Placing wet towels or garments on this product may result in the deterioration of the surface finish.

| Height | Width | Element Watts |
|--------|-------|---------------|
| 1200   | 500   | 300           |

<u>Guarantee/Aftercare:</u> During installation extra care must be taken to avoid damaging the fittings. We provide a guarantee against faulty manufacture or materials (excluding serviceable parts), providing they have been installed, cared for and used in accordance with our instructions and good plumbing practice.